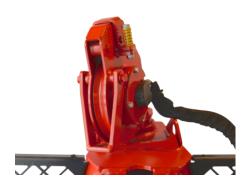

## **IGLAND 55A**

http://www.igland-as.com/en/skog/igland-55a/

Powerful one-drum forest winch for those who want to pile up large amounts of timber. Unusually large drum capacity provides room for a wide range of wire ropes with sufficient lengths. Rugged and simple construction, low center of gravity with good visibility from tractor cabin. This winch is equipped with a double clutch for greater reliability, less wear and longer lifespan. Butt-plate width of 1,5 meters and is ideal for loading site work and provides excellent support when pulling in timber. Available with Pullmatic (hydraulic output of rope) as an option.

## **Technical data**

| Max pulling capacity / empty drum: | 55 kN (5,5 tons)                               |
|------------------------------------|------------------------------------------------|
| Max pulling capacity / full drum:  | 24 kN (2,4 tons)                               |
| Number of drums:                   | 1                                              |
| Wire rope, theoretical capacity:   | 128 m,10 mm/ 103 m,11 mm/ 85 m,12 mm           |
| Recommended wire rope length:      | 50 m, 11 mm                                    |
| Pulling speed at 540 rpm:          | u/gir: 0,76 - 1,73 m/s, m/gir: 0,44 - 1,00 m/s |
| Ratio:                             | u/gir:1:6, m/gir: 1:10,36                      |
| Necessary power input:             | Min 68,75 kN (6,88 tons)                       |
| Braking power:                     | Min 68,75 kN (6,88 tons)                       |
| Controls:                          | Standard cord operation                        |
| Clutch:                            | Double clutch with replaceable friction pads   |
| Brake:                             | Automatic safety brake                         |
| Mounting:                          | 3-punkt                                        |
| PTO input, distance from ground:   | 55 cm                                          |
| Height/ Width/ Depth:              | 158/ 150/ 58 cm                                |
|                                    |                                                |