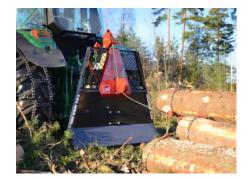

## **IGLAND 55A**

http://www.igland-as.com/en/skog/igland-55a/

Powerful one-drum forest winch for those who want to pile up large amounts of timber. Unusually large drum capacity provides room for a wide range of wire ropes with sufficient lengths. Rugged and simple construction, low center of gravity with good visibility from tractor cabin. This winch is equipped with a double clutch for greater reliability, less wear and longer lifespan. Butt-plate width of 1,5 meters and is ideal for loading site work and provides excellent support when pulling in timber. Available with Pullmatic (hydraulic output of rope) as an option.

## **IGLAND 55A**

- Pulling capacity 55 kN (5,5 tons)
- Ideal for tractors 45 to 69 kW (60 95 hp)
- Automatic safety brake
- Mechanical control
- 3-point hitch as standard
- Weight 310 kg
- Logging plate width 1,50 meters
- Cableguard prevents derailment
- Radio control is optional
- Ratio 1:6
- Double clutch