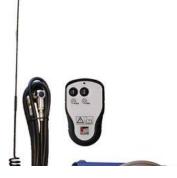

## **IGLAND 55A**

- Pulling capacity 55 kN (5,5 tons)
- Ideal for tractors 45 to 69 kW (60 95 hp)
- Automatic safety brake
- Mechanical control
- 3-point hitch as standard
- Weight 310 kg
- Logging plate width 1,50 meters
- Cableguard prevents derailment
- Radio control is optional
- Ratio 1:6
- Double clutch

## **Technical data**

| Max pulling capacity / empty drum: | 55 kN (5,5 tons)                               |
|------------------------------------|------------------------------------------------|
| Max pulling capacity / full drum:  | 24 kN (2,4 tons)                               |
| Number of drums:                   | 1                                              |
| Wire rope, theoretical capacity:   | 128 m,10 mm/ 103 m,11 mm/ 85 m,12 mm           |
| Recommended wire rope length:      | 50 m, 11 mm                                    |
| Pulling speed at 540 rpm:          | u/gir: 0,76 - 1,73 m/s, m/gir: 0,44 - 1,00 m/s |
| Ratio:                             | u/gir:1:6, m/gir: 1:10,36                      |
| Necessary power input:             | Min 68,75 kN (6,88 tons)                       |
| Braking power:                     | Min 68,75 kN (6,88 tons)                       |
| Controls:                          | Standard cord operation                        |
| Clutch:                            | Double clutch with replaceable friction pads   |
| Brake:                             | Automatic safety brake                         |
| Mounting:                          | 3-punkt                                        |
| PTO input, distance from ground:   | 55 cm                                          |
| Height/ Width/ Depth:              | 158/ 150/ 58 cm                                |
|                                    |                                                |