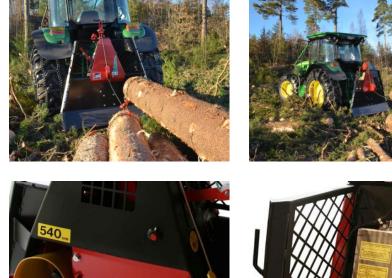

## **IGLAND 55A**

http://www.igland-as.com/en/skog/igland-55a/

Powerful one-drum forest winch for those who want to pile up large amounts of timber. Unusually large drum capacity provides room for a wide range of wire ropes with sufficient lengths. Rugged and simple construction, low center of gravity with good visibility from tractor cabin. This winch is equipped with a double clutch for greater reliability, less wear and longer lifespan. Butt-plate width of 1,5 meters and is ideal for loading site work and provides excellent support when pulling in timber. Available with Pullmatic (hydraulic output of rope) as an option.

## **IGLAND 55A**

- Pulling capacity 55 kN (5,5 tons)
- Ideal for tractors 45 to 69 kW (60 95 hp)
- Automatic safety brake
- Mechanical control
- 3-point hitch as standard
- Weight 310 kg
- Logging plate width 1,50 meters
- Cableguard prevents derailment
- Radio control is optional
- Ratio 1:6
- Double clutch